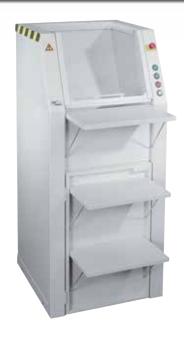

## Document shredders DAHLE VolumePRO 20452

High-volume document shredders: maximum performance to meet high expectations.

Entry width 450 mm

Waste collection volume 190 litres

Wattage 3000 watts

Strip cut

Carries the GS Nemko test mark

35-year warranty on the cutters

German Engineering by Dahle

- Manual start-stop and reverse function
- Automatic motor cut-out
- High-quality cutters
- High-quality all-metal document shredder
- 4 fold-away shelves
- Wide feed funnel
- Mobile waste container
- Dimensions (H x W x D): 1600 x 680 x 750 mm
- Standard features: 400 V main power connection. Also available in 230 V AC version with deviant specifications.

## Document shredders DAHLE VolumePRO 20452

Practical storage shelves can be folded down to Mobile waste container for ease of emptying in save space

models 20451, 20452 and 20454

Wide feed hopper takes the contents of full wastepaper baskets, making shredding even easier