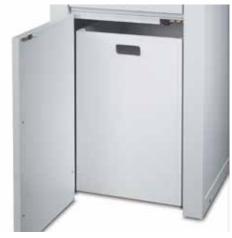

## Document shredders DAHLE VolumePRO 20452

Practical storage shelves can be folded down to Mobile waste container for ease of emptying in save space

models 20451, 20452 and 20454

Wide feed hopper takes the contents of full wastepaper baskets, making shredding even easier