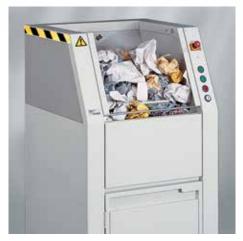

## Document shredders DAHLE VolumePRO 20452

Practical storage shelves can be folded down to Mobile waste container for ease of emptying in save space

models 20451, 20452 and 20454

Wide feed hopper takes the contents of full wastepaper baskets, making shredding even easier