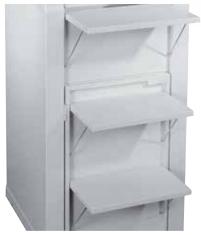

## Document shredders DAHLE VolumePRO 20452

Practical storage shelves can be folded down to Mobile waste container for ease of emptying in save space

models 20451, 20452 and 20454

Wide feed hopper takes the contents of full wastepaper baskets, making shredding even easier