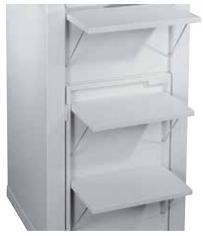

Carries the GS Nemko test mark

35-year warranty on the cutters

German Engineering by Dahle

- Manual start-stop and reverse function
- Automatic motor cut-out
- High-quality cutters
- High-quality all-metal document shredder
- 4 fold-away shelves
- Wide feed funnel
- Mobile waste container
- Dimensions (H x W x D): 1600 x 680 x 750 mm
- Standard features: 400 V main power connection. Also available in 230 V AC version with deviant specifications.

## Document shredders DAHLE VolumePRO 20453

Practical storage shelves can be folded down to Mobile waste container for ease of emptying in save space

models 20451, 20452 and 20454

Wide feed hopper takes the contents of full wastepaper baskets, making shredding even easier