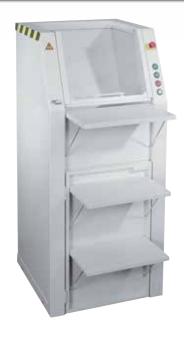

## Document shredders DAHLE VolumePRO 20453

High-volume document shredders: maximum performance to meet high expectations.

Entry width 450 mm

Waste collection volume 190 litres

Wattage 3000 watts

Cross cut

Carries the GS Nemko test mark

35-year warranty on the cutters

German Engineering by Dahle

- Manual start-stop and reverse function
- Automatic motor cut-out
- High-quality cutters
- High-quality all-metal document shredder
- 4 fold-away shelves
- Wide feed funnel
- Mobile waste container
- Dimensions (H x W x D): 1600 x 680 x 750 mm
- Standard features: 400 V main power connection. Also available in 230 V AC version with deviant specifications.

## Document shredders DAHLE VolumePRO 20453

Practical storage shelves can be folded down to Mobile waste container for ease of emptying in save space

models 20451, 20452 and 20454

Wide feed hopper takes the contents of full wastepaper baskets, making shredding even easier

ent document shredder handling

Clearly designed control panel permits conveni- Prominent emergency-stop switch permits fast High-quality, solid-steel cutters in special steel shredder shut-down

for a guaranteed long service life