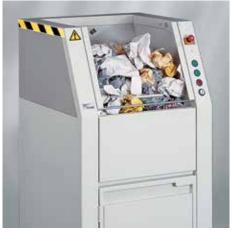

## Document shredders DAHLE VolumePRO 20453

High-volume document shredders: maximum performance to meet high expectations.

Entry width 450 mm

Waste collection volume 190 litres

Wattage 3000 watts

Cross cut

Carries the GS Nemko test mark

35-year warranty on the cutters

German Engineering by Dahle

- Manual start-stop and reverse function
- Automatic motor cut-out
- High-quality cutters
- High-quality all-metal document shredder
- 4 fold-away shelves
- Wide feed funnel
- Mobile waste container
- Dimensions (H x W x D): 1600 x 680 x 750 mm
- Standard features: 400 V main power connection. Also available in 230 V AC version with deviant specifications.