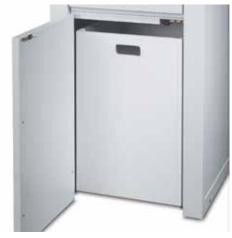

Carries the GS Nemko test mark

35-year warranty on the cutters

German Engineering by Dahle

- Manual start-stop and reverse function
- Automatic motor cut-out
- High-quality cutters
- High-quality all-metal document shredder
- 4 fold-away shelves
- Wide feed funnel
- Mobile waste container
- Dimensions (H x W x D): 1600 x 680 x 750 mm
- Standard features: 400 V main power connection. Also available in 230 V AC version with deviant specifications.

## Document shredders DAHLE VolumePRO 20453

Practical storage shelves can be folded down to Mobile waste container for ease of emptying in save space

models 20451, 20452 and 20454

Wide feed hopper takes the contents of full wastepaper baskets, making shredding even easier