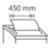

## Document shredders DAHLE VolumePRO 20453

High-volume document shredders: maximum performance to meet high expectations.

Entry width 450 mm

Waste collection volume 190 litres

Wattage 3000 watts

Cross cut