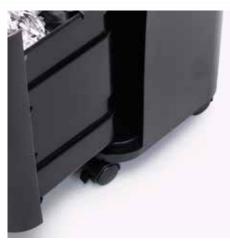

## Document shredders DAHLE PaperSAFE® 22092

Small office / home office document shredders: the right answer to low-volume shredding

Waste collection volume 12 litres

Wattage 440 watts

Cross cut

Convenient swivel casters with brake for reliably keeping the document shredder firmly in place

Carries the GS TÜV Süd test mark

- Compact document shredder for small offices and home offices
- Integrated light barrier for automatic start and stop
- Convenient reverse function
- · Automatic motor cut-out
- Energy-saving standby mode
- Two separate cutters and waste containers for paper and CDs, DVDs, cheque cards and credit cards
- Shredding of CDs/DVDs: 4 strips each 3.0 cm wide
- · Convenient swivel casters
- Pull-out waste container
- Dimensions (H x W x D): 425 x 320 x 195 mm