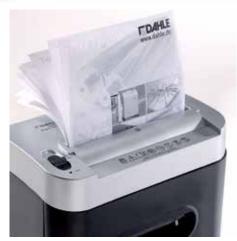

## Document shredders DAHLE PaperSAFE® 22092

Paper easily feeds in sizes up to A5

Practical swivel casters for flexible use

Separate, integrated waste box for sorting shredded paper and CDs, DVDs, cheque cards and credit cards for environmentally friendly recycling