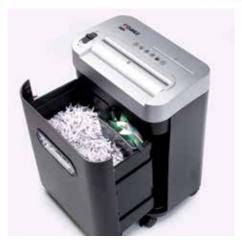

Carries the GS TÜV Süd test mark

- Compact document shredder for small offices and home offices
- Integrated light barrier for automatic start and stop
- Convenient reverse function
- · Automatic motor cut-out
- Energy-saving standby mode
- Two separate cutters and waste containers for paper and CDs, DVDs, cheque cards and credit cards
- Shredding of CDs/DVDs: 4 strips each 3.0 cm wide
- · Convenient swivel casters
- Pull-out waste container
- Dimensions (H x W x D): 425 x 320 x 195 mm

## Document shredders DAHLE PaperSAFE® 22092

Paper easily feeds in sizes up to A5

Practical swivel casters for flexible use

Separate, integrated waste box for sorting shredded paper and CDs, DVDs, cheque cards and credit cards for environmentally friendly recycling