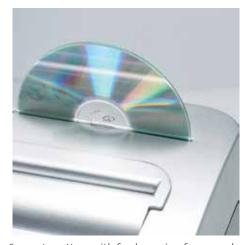

Separate cutters with feed opening for securely shredding CDs, DVDs and cards

P-4 security: recommended, for example, for data media containing particularly sensitive, confidential and personal data