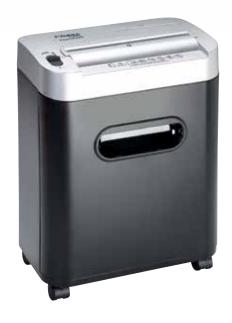

## Document shredders DAHLE PaperSAFE® 22092

Small office / home office document shredders: the right answer to low-volume shredding

Waste collection volume 12 litres

Wattage 440 watts

Cross cut

Convenient swivel casters with brake for reliably keeping the document shredder firmly in place

Carries the GS TÜV Süd test mark

- Compact document shredder for small offices and home offices
- Integrated light barrier for automatic start and stop
- Convenient reverse function
- · Automatic motor cut-out
- Energy-saving standby mode
- Two separate cutters and waste containers for paper and CDs, DVDs, cheque cards and credit cards
- Shredding of CDs/DVDs: 4 strips each 3.0 cm wide
- · Convenient swivel casters
- Pull-out waste container
- Dimensions (H x W x D): 425 x 320 x 195 mm

## Document shredders DAHLE PaperSAFE® 22092

Paper easily feeds in sizes up to A5

Practical swivel casters for flexible use

Separate, integrated waste box for sorting shredded paper and CDs, DVDs, cheque cards and credit cards for environmentally friendly recycling

Separate cutters with feed opening for securely shredding CDs, DVDs and cards

P-4 security: recommended, for example, for data media containing particularly sensitive, confidential and personal data