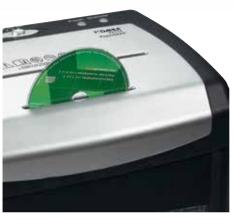

Separate cutters with feed opening for securely shredding CDs, DVDs and cards

Visual overload indicator shows when too much P-3 security: recommended, for example, for paper has been fed into the document shredder data media containing sensitive, confidential