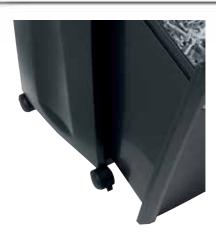

Waste collection volume 28 litres

Wattage 230 watts

Cross cut

desk

Convenient swivel casters with brake for reliably keeping the document shredder firmly in place

Carries the GS TÜV Rheinland test mark

Extremely quiet operation for a particularly pleasant working atmosphere

## Document shredders DAHLE PaperSAFE<sup>®</sup> 22114

Practical swivel casters for flexible use

Separate, integrated waste box for sorting shredded paper and CDs, DVDs, cheque cards and credit cards for environmentally friendly recycling