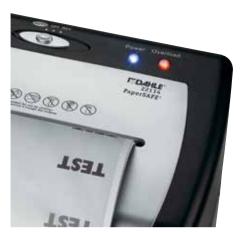

Separate cutters with feed opening for securely shredding CDs, DVDs and cards

Visual overload indicator shows when too much P-3 security: recommended, for example, for paper has been fed into the document shredder data media containing sensitive, confidential

and personal data