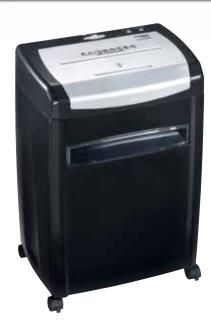

## Document shredders DAHLE PaperSAFE<sup>®</sup> 22114

CE

0 mm

230

5225

Entry width 230 mm

Deskside document shredders:

performance and convenience directly at the

Waste collection volume 28 litres

Wattage 230 watts

Cross cut

desk

Convenient swivel casters with brake for reliably keeping the document shredder firmly in place

Carries the GS TÜV Rheinland test mark

Extremely quiet operation for a particularly pleasant working atmosphere

| • | ntelligent document shredder for desk-side use |
|---|------------------------------------------------|
|---|------------------------------------------------|

- Integrated light barrier for automatic start and stop
- Convenient automatic reverse function
- Convenient reverse function
- Automatic motor cut-out
- Practical filling-level indicator through viewing window
- Visual overload indicator
- Energy-saving standby mode
- Two separate cutters and waste containers for paper and CDs, DVDs, cheque cards and credit cards
- Shredding of CDs/DVDs: 5 strips each 2.4 cm wide
- Convenient swivel casters
- Pull-out waste container
- Dimensions (H x W x D): 570 x 375 x 280 mm

## Document shredders DAHLE PaperSAFE<sup>®</sup> 22114

Practical swivel casters for flexible use

Separate, integrated waste box for sorting shredded paper and CDs, DVDs, cheque cards and credit cards for environmentally friendly recycling