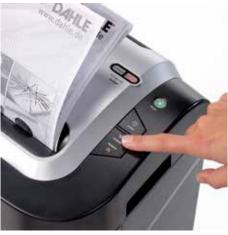

Carries the GS TÜV Süd test mark

Extremely quiet operation for a particularly pleasant working atmosphere

- Integrated light barrier for automatic start and stop
- Convenient automatic reverse function
- · Convenient feed and reverse function
- Automatic motor cut-out
- · Electronic filling-level indicator
- · Visual overload indicator
- Energy-saving standby mode
- Two separate cutters and waste containers for paper and CDs, DVDs, cheque cards and credit cards
- Shredding of CDs/DVDs: 3 strips each 4.0 cm wide
- Convenient swivel casters
- Pull-out waste container
- Dimensions (H x W x D): 535 x 370 x 280 mm

Separate cutters with feed opening for securely shredding CDs, DVDs and cards

Convenient forward/reverse function for manually controlling paper infeed

P-4 security: recommended, for example, for data media containing particularly sensitive, confidential and personal data