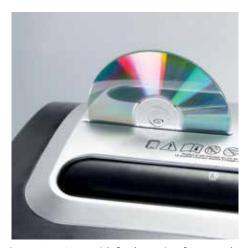

Separate cutters with feed opening for securely shredding CDs, DVDs and cards

Convenient forward/reverse function for manually controlling paper infeed

P-4 security: recommended, for example, for data media containing particularly sensitive, confidential and personal data