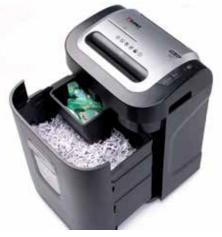

## Document shredders DAHLE PaperSAFE® 22312

Paper easily feeds in sizes up to A5

Practical swivel casters for flexible use

Separate, integrated waste box for sorting shredded paper and CDs, DVDs, cheque cards and credit cards for environmentally friendly recycling

Separate cutters with feed opening for securely shredding CDs, DVDs and cards

Convenient forward/reverse function for manually controlling paper infeed

P-4 security: recommended, for example, for data media containing particularly sensitive, confidential and personal data