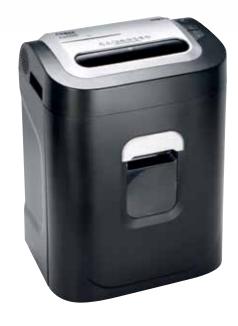

## Document shredders DAHLE PaperSAFE® 22312

Deskside document shredders: performance and convenience directly at the desk

Entry width 220 mm

Waste collection volume 26 litres

Wattage 440 watts

Cross cut

Convenient swivel casters with brake for reliably keeping the document shredder firmly in place

Carries the GS TÜV Süd test mark

Extremely quiet operation for a particularly pleasant working atmosphere

- Integrated light barrier for automatic start and stop
- Convenient automatic reverse function
- · Convenient feed and reverse function
- Automatic motor cut-out
- · Electronic filling-level indicator
- · Visual overload indicator
- Energy-saving standby mode
- Two separate cutters and waste containers for paper and CDs, DVDs, cheque cards and credit cards
- Shredding of CDs/DVDs: 3 strips each 4.0 cm wide
- Convenient swivel casters
- Pull-out waste container
- Dimensions (H x W x D): 535 x 370 x 280 mm

## Document shredders DAHLE PaperSAFE® 22312

Paper easily feeds in sizes up to A5

Practical swivel casters for flexible use

Separate, integrated waste box for sorting shredded paper and CDs, DVDs, cheque cards and credit cards for environmentally friendly recycling

Separate cutters with feed opening for securely shredding CDs, DVDs and cards

Convenient forward/reverse function for manually controlling paper infeed

P-4 security: recommended, for example, for data media containing particularly sensitive, confidential and personal data