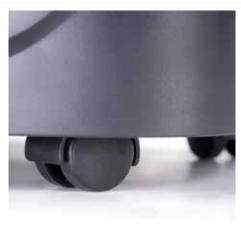

## Document shredders DAHLE PaperSAFE® 22312

Deskside document shredders: performance and convenience directly at the desk

Entry width 220 mm

Waste collection volume 26 litres

Wattage 440 watts

Cross cut

Convenient swivel casters with brake for reliably keeping the document shredder firmly in place

## Document shredders DAHLE PaperSAFE® 22312

Paper easily feeds in sizes up to A5

Practical swivel casters for flexible use

Separate, integrated waste box for sorting shredded paper and CDs, DVDs, cheque cards and credit cards for environmentally friendly recycling