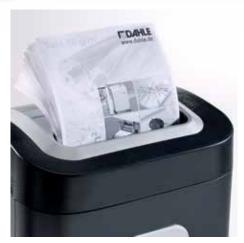

## Document shredders DAHLE PaperSAFE® 22312

Deskside document shredders: performance and convenience directly at the desk

Entry width 220 mm

Waste collection volume 26 litres

Wattage 440 watts

Cross cut

Convenient swivel casters with brake for reliably keeping the document shredder firmly in place

## Document shredders DAHLE PaperSAFE® 22312

Paper easily feeds in sizes up to A5

Practical swivel casters for flexible use

Separate, integrated waste box for sorting shredded paper and CDs, DVDs, cheque cards and credit cards for environmentally friendly recycling