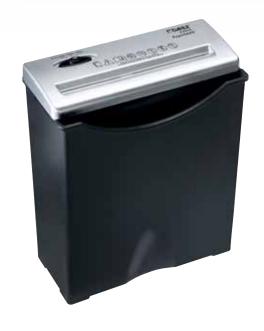

## Document shredders DAHLE PaperSAFE® 22016

Small office / home office document shredders: the right answer to low-volume shredding

Entry width 220 mm

Waste collection volume 9 litres

Wattage 140 watts

Strip cut

Removable top part for conveniently emptying the waste box

Carries the GS TÜV Rheinland test mark

- Compact document shredder for small offices and home offices
- Automatic start-stop function
- Convenient feed and reverse function
- Removable top part
- Dimensions (H x W x D): 310 x 290 x 160 mm

Article number: 22016-11100 EAN: 4007885258805

| Product | Shreds A4 | Shred    | Security levels | Autom. | CDs/DVDs | Cards | Paper clips | dB (A)    | Speed in | Net weight |
|---------|-----------|----------|-----------------|--------|----------|-------|-------------|-----------|----------|------------|
| name    | 80 gsm    | width in |                 | oiler  |          |       |             | when idle | m/min    | in kg      |
|         | paper     | mm       |                 |        |          |       |             |           |          |            |
| 22016   | 4         | 7,0      | P-1             | -      | -        | -     | -           | 68        | 6,0      | 1,3        |